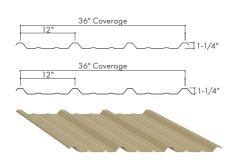

## PANEL PROFILES

Our premium metal roofing and steel building panels offer incredible versatility, durability and beauty, making them a great solution for both residential and commercial applications. With bold profiles and many color choices to choose from, you can get the look you desire while achieving outstanding structural performance.

### 15-1/4" 1/16" 1/16" 1/3/4"