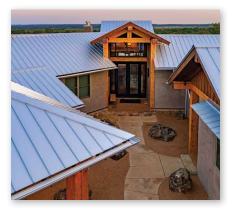

With Mueller's paint system, you get both. We use a high-performance exterior coating that can deliver better performance over time and reduce your cooling and heating load. The cool pigments in Mueller metal roofing panels offer higher solar reflectance. As a result, they reflect infrared radiation while absorbing the same amount of visible light. This allows the panel to appear the same color as lesser-reflecting pigments, yet stay much cooler.

## PANEL PROFILES

Our premium metal roofing and steel building panels offer incredible versatility, durability and beauty, making them a great solution for both residential and commercial applications. With bold profiles and many color choices to choose from, you can get the look you desire while achieving outstanding structural performance.