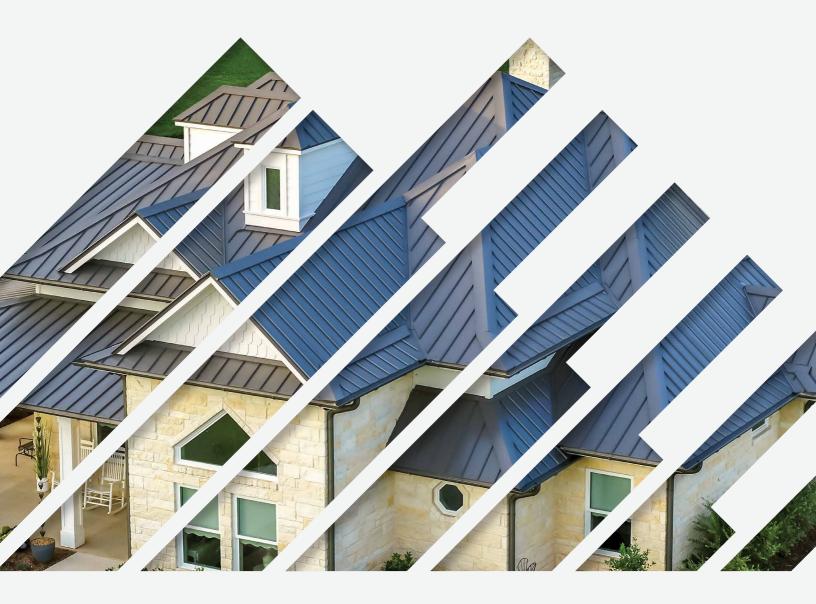

## PANEL PROFILES

Our premium metal roofing and steel building panels offer incredible versatility, durability and beauty, making them a great solution for both residential and commercial applications. With bold profiles and many color choices to choose from, you can get the look you desire while achieving outstanding structural performance.

### CHOOSE THE *HUE* THAT'S RIGHT FOR *YOU*!

| Galvalume Plus‡ | Bright White™   | Twilight Gray  | Smokey Pewter        | Light Gray    |
|-----------------|-----------------|----------------|----------------------|---------------|
|                 |                 |                |                      |               |
| Smokestack Gray | Silver Metallic | Charcoal       | Dark Charcoal        | Black         |
|                 |                 |                |                      |               |
| Matte Black     | Deep River Blue | Deep Blue      | Hawaiian Blue        | Marine Green  |
|                 |                 |                |                      |               |
| Forest Green    | Deep Green      | Ivy Green      | Colony Green         | Mansard Brown |
|                 |                 |                |                      |               |
| Burnished Slate | Coco Brown      | Chestnut Brown | Saddle Leather Brown | Dark Bronze   |
|                 |                 |                |                      |               |
| Aged Bronze     | Medium Bronze   | Rustic Brown   | Rustic Red           | Burgundy      |
|                 |                 |                |                      |               |
| Patriot Red     | Sunset Red      | Orange*        | Bright Copper        | Tan           |
|                 |                 |                |                      |               |
| Gold            | Desert Tan      | Light Stone    |                      |               |